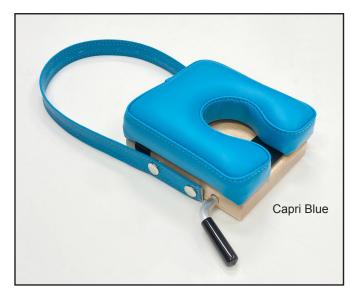

## **Pediatric Cervical Drop**

- Contoured cushion cradles baby's face
- Adjustable neck strap allows hand-free operation
- Straight drop with adjustable tension
- Drop height of 0.375" (8.5 mm)
- Maple wood base
- 6" x 6" x 2.5" (15 x 15 x 6 cm)
- Colors: Black, Navy, Burgundy, Espresso, Capri Blue, Alpine Green, Golden Corn

The Pediatric Cervical Drop was designed with the smallest people in mind. The contoured cushion cradles the baby's head while the adjustable neck strap allows the drop piece to sit on your chest (hand-free) so you can hold the baby during the adjustment.