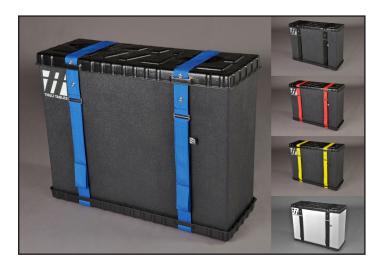

Traveling by air to a seminar or to adjust family or friends? Our Travel Case offers easy loading and protection for your Tour or Sport with custom-molded top & bottom caps and interior protective foam lining. The Lightweight case is made of durable, corrugated plastic and the Heavy-Duty case features rigid plastic.

Make transporting it to the airline check-in easy by placing it on the Pull Cart. After check-in, the Pull Cart can be taken aboard the plane and placed in the overhead luggage compartment. For easy identification at the luggage claim, choose one of the colorful strap options.

#### COLOR CHOICES

Case: Black or White

Straps: Yellow, Red, Yellow or Black