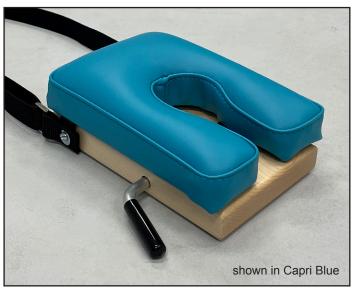

## **Pediatric Cervical Drop**

The Pediatric Cervical Drop was designed with the smallest people in mind. The contoured cushion cradles the baby's head while the adjustable neck strap allows the drop piece to sit on your chest (hand-free) so you can hold baby during the adjustment.

Available in our standard colors and kid-approved colors!

- · Contoured cushion cradles baby's face
- Adjustable neck strap allows hand-free operation
- Straight drop with adjustable tension
- Maple wood base
- Drop height of 0.375" (8.5 mm)
- 8" x 6" x 2.5" (20 x 15 x 6 cm)
- Colors: Black, Navy, Burgundy, Espresso,
  Capri Blue, Alpine Green, Golden Corn