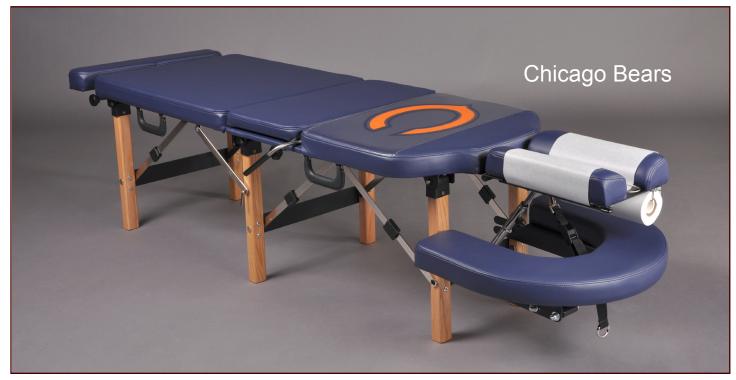

Chicago Bears logo on Sport Portable

Dr. Shah's logo on Airline Travel Case

Life University logo on Airline Travel Case

Any image, any color. Here are examples of what we've done.

Quantum Wellness

Das Portal für Chiropraktik in Europa