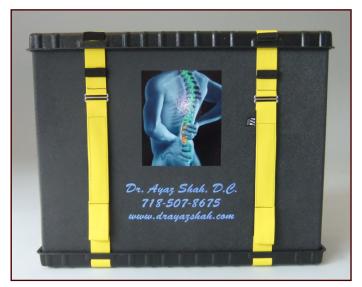

Chicago Bears logo on Sport Portable

Dr. Shah's logo on Airline Travel Case

Life University logo on Airline Travel Case

Any image, any color. Here are examples of what we've done.

Quantum Wellness

Das Portal für Chiropraktik in Europa