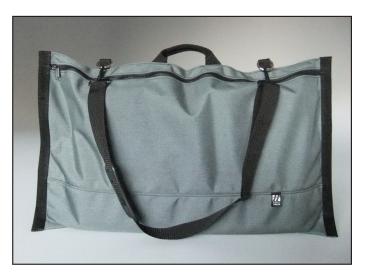

## **COLORS**

Black, Navy, Burgundy and Espresso

The Carrying Bag is a convenient way to protect the Portable Headpiece during transport, with some additional room for those inevitable extras. Made of durable, weather-resistant Cordura nylon and equipped with an adjustable shoulder strap, carrying handle & zipper closure.