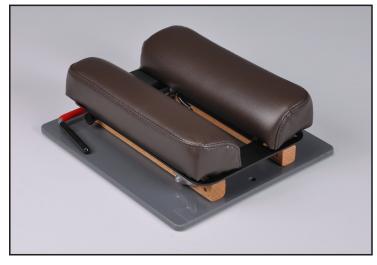

## Straight Drop & Forward Motion Drop in one headpiece!

With two quick, crisp drops and adjustable tension, the Portable Headpiece allows for a variety of cervical adjusting techniques, including side posture Toggle Recoil. For patient comfort, the contoured face cushions are easily adjustable in width at the front end. (Vertical height is not adjustable).

The PVC Stabilization Base (12" x 13") distributes the weight and adjusting forces over a broad area when used on a cushioned surface,

Cocking levers and adjustable tenson are on one side. Drop height: 0.62" (16 mm) Weight: 6 lbs