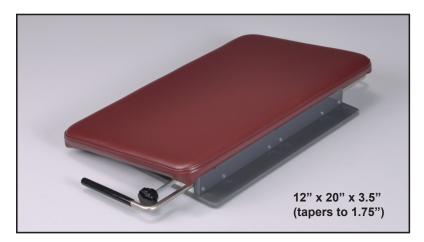

## Portable Lumbo - Pelvic Drop

Ideal for pelvic, lumbar and thoracic adjusting, the Lumbo-Pelvic Drop has a crisp & quick straight drop with adjustable tension. It's great for adjusting extremities too!

The PVC Stabilization Base distributes the weight and adjusting forces over a broad area when used on a cushioned surface. Tapered toward the inferior end for patient comfort.

Cocking levers are on both sides, adjustable tenson on one. Drop height of 0.56" (14 mm). Weighs 9 lbs.