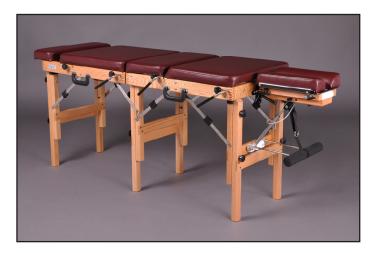

## **Tour Height Raising Legs**

Save your back! When the need for a taller table arises, use the Height Raising Legs to bring the Tour Portable to a second height, up to 30" (not variable in height).

Made of solid Red Oak, they are easy to attach with 12 hand-turn knobs onto threaded metal rods (no tools required). For transport, they must be removed and carried separately from the table.