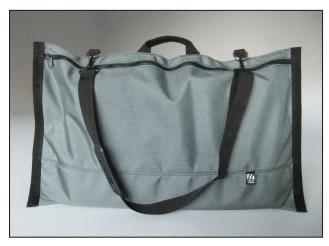

Note: Best purchased at time of table order. If purchased later, installation is required (instructions provided).

The Carrying Bag is a convenient way to protect the Crescent Arm Rest during transport, with some additional room for those inevitable extras. Made of durable, weather-resistant Cordura nylon and equipped with an adjustable shoulder strap, carrying handle & zipper closure.