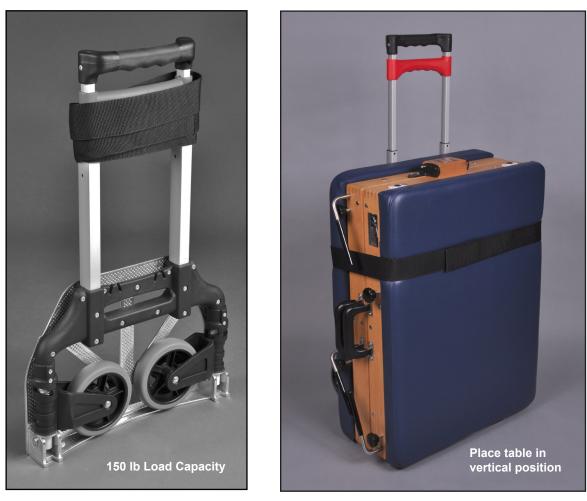

## **Pull Cart**

Transporting the Tour or Sport Portables is easy with the use of this strong, lightweight Pull Cart. Designed to be used with the tables in the vertical position for balance and ease of fitting through doorways. The custom Veclro strap secures the table to the cart and the large 5" rubber wheels make navigating stairs, curbs and athletic fields effortless.

It works well when the table is in the Protective Cover or Airline Travel Case, too.

Conveniently stroll the Tour or Sport to the airline check-in counter and then take the Pull Cart with you aboard the plane (easily stores in the overhead compartment).

Load Capacity: 150 lbs (68 kgs) Folded Size: 25" x 16" x 2.5" (64 x 41 x 7 cm) **Platform Size**: 9" x 16" (23 x 41 cm) Handle Height: 39" (99 cm) Weight: 7 lbs (3 kgs)

youtube.com/thulitables