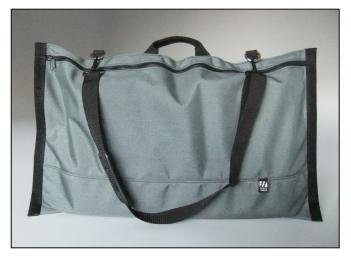

The Carrying Bag is a convenient way to protect the Comfort Pillow during transport, with some additional room for those inevitable extras. Made of durable. weather-resistant Cordura nylon and equipped with an adjustable shoulder strap, carrying handle & zipper closure.