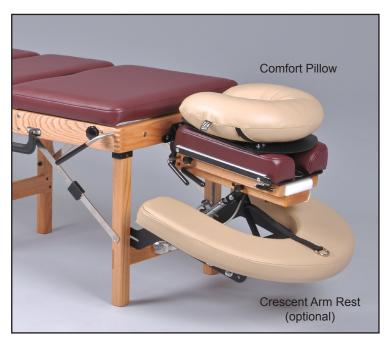

The Comfort Pillow is perfect for providing maximum facial and cervical support for your patient. The base inserts between the headpiece cushions in seconds. As shown above, it offers support in the prone position. Flip it 180 degrees and the pillow provides support in the supine position. Vary the width of the pillow to offer individualized comfort!

## Black, Navy, Burgundy, Espresso and Buff

- Available for all Thuli Tables
- Can be added at anytime
- Recommended for use with Tour & Sport Flexion Distraction for proper patient positioning
- Also fits other manufacturer's tables
- Soft Ultra Leather upholstery
- 12" x 14" x 4" thick