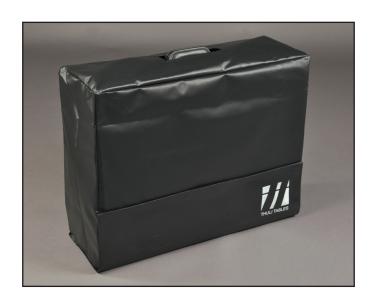

## Away you go!

This lightweight, water and abrasion-resistant Protective Cover provides excellent protection for the Tour & Sport Portables during car or foot travel. It features a front Velcro closure. Works well with our customized Pull Cart for added convenience.

When ordered at the time of table, it is placed in the table box and so incurs no additional shipping cost.

Please note: The Protective Cover is not sufficient protection from baggage handling during air travel. Please use the Airline Travel Case (or the original shipping box with foam packing).